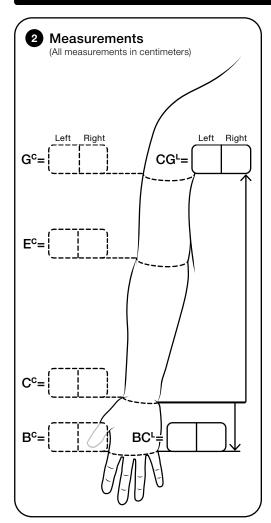

## **UPPER** EXTREMITY

| 3 | Products                          |
|---|-----------------------------------|
| _ | (All measurements in centimeters) |

Select garment(s) color: 

Beige 

Black (Unchecked forms default to Black)

Arm (sold individually)

| 0:      | Circumference |       |       | Length          | Otro |
|---------|---------------|-------|-------|-----------------|------|
| Size    | Cc            | Ec    | G°    | CG <sup>L</sup> | Qty. |
|         |               |       |       | up to 43        |      |
| Small   | 13.5–17       | 19–26 | 22-29 | up to 46        |      |
|         |               |       |       | up to 49.5      |      |
|         |               |       |       | up to 43        |      |
| Medium  | 15.5–20       | 24–33 | 26–36 | up to 46        |      |
|         |               |       |       | up to 49.5      |      |
|         |               |       |       | up to 43        |      |
| Large   | 17.5–23       | 29-40 | 31–43 | up to 46        |      |
|         |               |       |       | up to 49.5      |      |
|         |               |       |       | up to 43        |      |
| X-Large | 19.5–26       | 30-43 | 36-50 | up to 46        |      |
|         |               |       |       | up to 49.5      |      |

## Gauntlet (sold individually)

| 6:      | Circumference |       | Length          | ength Qty. | ty.        |
|---------|---------------|-------|-----------------|------------|------------|
| Size    | Cc            | Bc    | BC <sup>L</sup> | Left       | Left Right |
| Small   | 13.5–17       | 18–20 | up to 12.5      |            |            |
| Medium  | 15.5–20       | 20–22 | up to 13.5      |            |            |
| Large   | 17.5–23       | 22–24 | up to 14.5      |            |            |
| X-Large | 19.5–26       | 24–26 | up to 15.5      |            |            |

All measurements in centimeters.